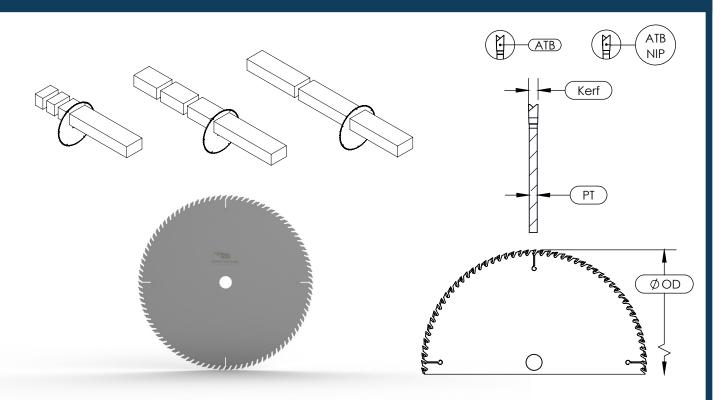

## Manual Cross-Cut Saws Straight Plate Series

| Technical Specifications |        |       |                        |                          |                         |                 |
|--------------------------|--------|-------|------------------------|--------------------------|-------------------------|-----------------|
| Part                     | Ke     | rf    | OD<br>(Outer Diameter) | <b>Z</b><br>(# of Teeth) | PT<br>(Plate Thickness) | Flange Diameter |
| SP-305-084-3.20          | 4.20mm | .165″ | 12"                    | z82                      | 3.2mm                   | 60mm            |
| SP-356-096-3.20          | 4.20mm | .165″ | 14"                    | z96                      | 3.2mm                   | 60mm            |
| SP-406-110-3.20          | 4.20mm | .165″ | 16"                    | z110                     | 3.2mm                   | 60mm            |

**Our Straight Plate Cross-Cutting Saws** are built to the tightest tolerances, raising the bar above industry standards for accuracy and performance. Available with a kerf specific to your application.